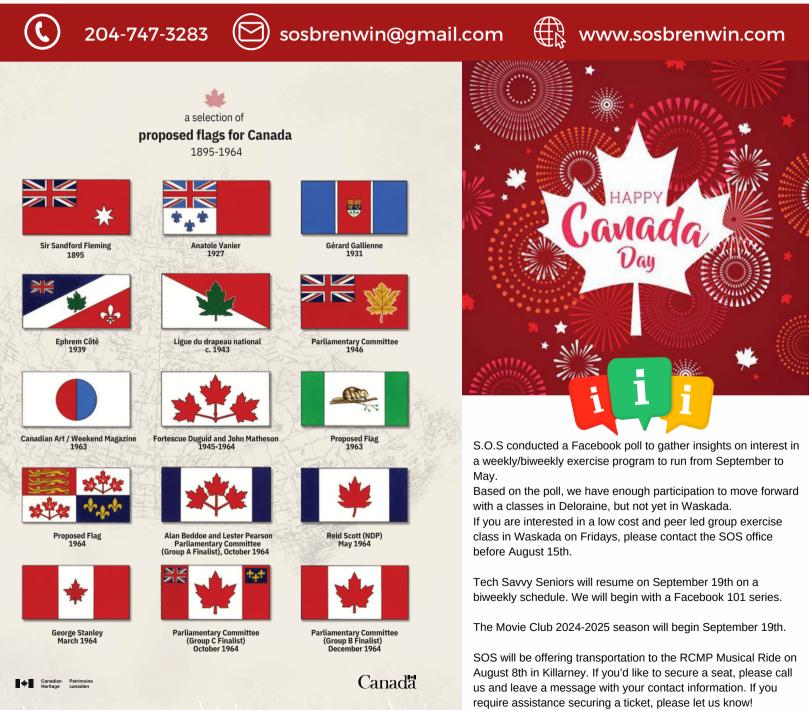

#### JULY 2024

## THE BRENWIN BUGLE

Seniors' Outreach \_ ⊃ervices,

A NEWSLETTER FOR OLDER ADULTS AND SENIORS IN DELORAINE, GOODLANDS, MEDORA AND WASKADA

RA AND WASKADA Of Bren Win Inc

"ASSISTING OLDER ADULTS, SENIORS, AND PEOPLE WITH DISABILITIES TO LIVE SAFELY AND INDEPENDANTLY IN THEIR OWN HOMES FOR AS LONG AS FEASIBLE."





#### MEDICAL EQUIPMENT LOAN PROGRAM

Parking Permits are available from the SOS office and from the RM in Waskada for short term loans.

Call us if you you require assistance getting to an out of town medical appointment. We can help with expenses related to medical travel.

We have new equipment, including an ice machine, walkers, wheel chairs, bath seats, cushions, commodes, toilet risers, canes and more.

If you or someone you know would like to donate equipment to our program, give us a call.

### July 2024

#### This schedule is subject to change

If you need the hospital, prior to presenting, please call BOISSEVAIN HOSPITAL 204-534-2451 DELORAINE HOSPITAL 204-747-2243 KILLARNEY HOSPITAL 204-523-4661

| Sunday                                      | Monday