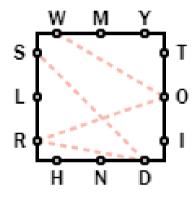

## LETTER BOXED

- CONNECT LETTERS TO SPELL WORDS
- WORDS MUST BE AT LEAST 3 LETTERS LONG
- CONSECUTIVE LETTERS CANNOT BE FROM THE SAME SIDE.
- YOU MAY USE THE SAME LETTER MORE THAN ONCE.
- THE LAST LETTER OF A WORD BECOMES THE FIRST LETTER OF THE NEXT WORD EG. THY > YES > SINCE
- WORDS CANNOT BE PROPER NOUNS OR HYPHENATED
- NO CUSSING EITHER, SORRY
- USE ALL LETTERS TO SOLVE IN AS FEW WORDS AS POSSIBLE!