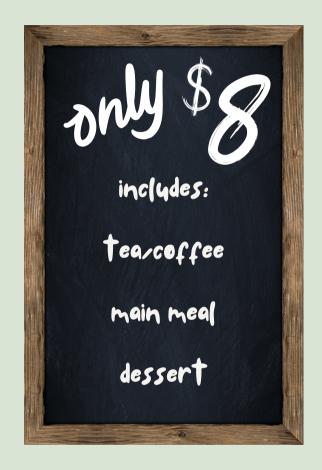

#### Check online for the January menu!

Congregate Meals are available from Monday to Friday, excluding Holidays. They are located at the **Centennial Apartments' dining room** served at **11:30am**.

Please sign up the day before so Louise (our talented chef) knows how many to prepare for: **204-747-2299** 