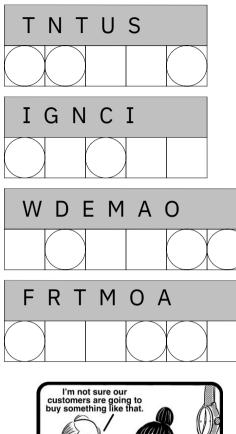

14
15
16
17
18
19
20
21
22
23
24
25
26

F
Image: Second se

Unscramble these Jumbles, one letter to each square, to form ordinary words.

Arrange the circled letters to form the bonus answer, as suggested by the caption in the cartoon